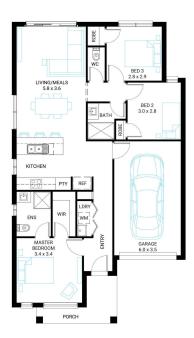

## Protea 14

3

Lot 214, Somerford, Clyde North, 3978

Facade Broad Lot Width 10.5

Lot size 262 m<sup>2</sup> House size 128 m<sup>2</sup>