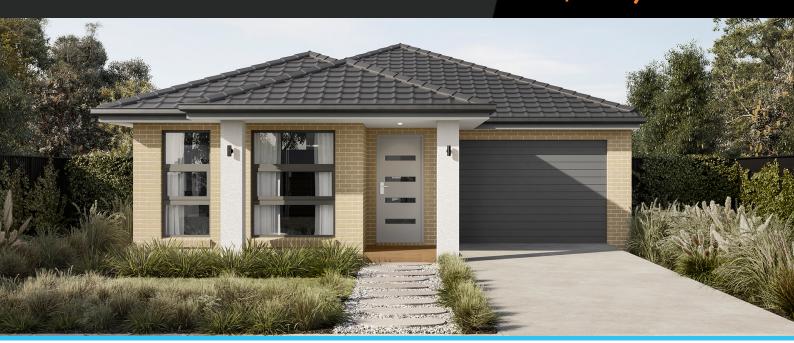

## Protea 14

3

Lot 214, Somerford, Clyde North, 3978

Facade Broad Lot Width 10.5

Lot size 262 m<sup>2</sup> House size 128 m<sup>2</sup>