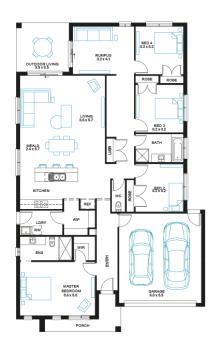

## Merbau 25

Lot 1, Bunyip Meadows, Bunyip, 3815

Facade Mode Lot Width 19.6

Lot size 701 m<sup>2</sup> House size 235 m<sup>2</sup>