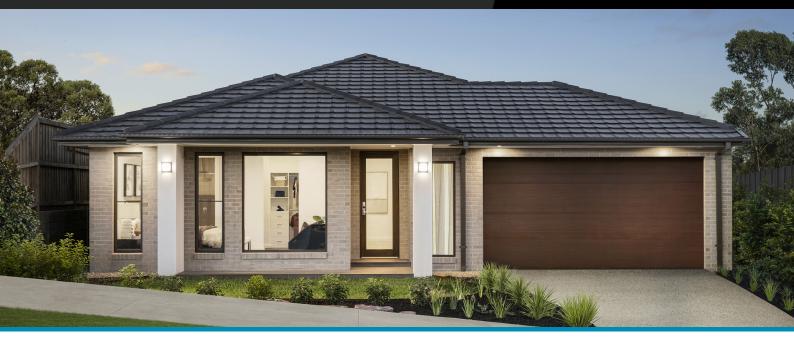

## Merbau 25

Lot 1, Bunyip Meadows, Bunyip, 3815

Facade Mode Lot Width 19.6

Lot size 701 m<sup>2</sup> House size 235 m<sup>2</sup>