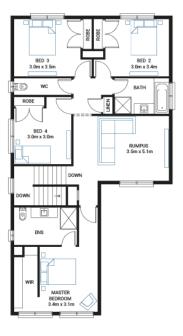

## Spinifex 28

### Address

Lot 4643, Meridian, Clyde North, 3978

FacadeLot WidthLot sizeHouse sizeBay Mk125.4541 m²258 m²