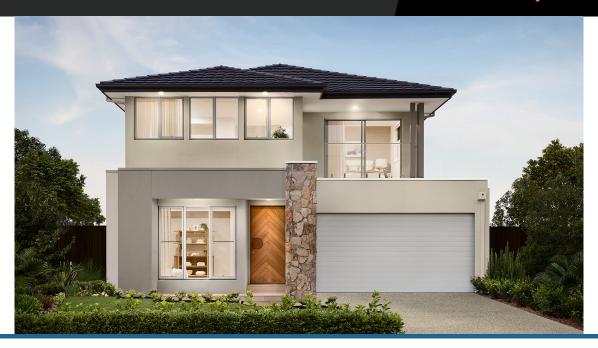

## Spinifex 28

### Address

Lot 4643, Meridian, Clyde North, 3978

FacadeLot WidthLot sizeHouse sizeBay Mk125.4541 m²258 m²