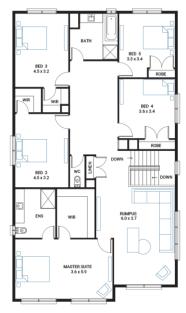

## Address

Lot 2144, Orana, Clyde North, 3978

| 00/0000 L/MNG<br>3.5 x 4.4 |                     |
|----------------------------|---------------------|
|                            | MALS 47164          |
|                            |                     |
|                            | GARAGE<br>6.0 x 5.5 |

## Available Structural Options

Grand Ensuite, Deluxe Kitchen, Powder Room, Extended Laundry & WIP, Butler's Pantry, Stair Seat, Deluxe Bathroom, Additional WIR, Rear Flip, Balcony 1, Balcony 2,

2 🔿

2 🗟