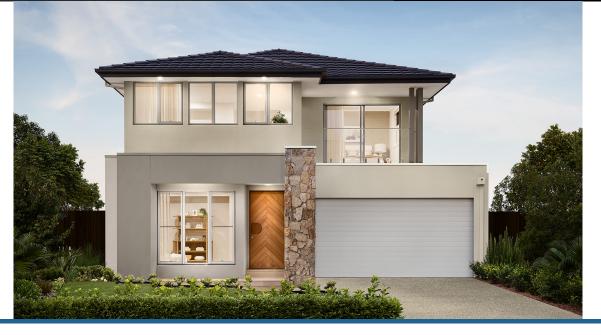

## Jarrah 39 🔴

| Facade  | Lot Width | Lot size           | House size         |
|---------|-----------|--------------------|--------------------|
| Bay Mk1 | 14        | 448 m <sup>2</sup> | 365 m <sup>2</sup> |

5