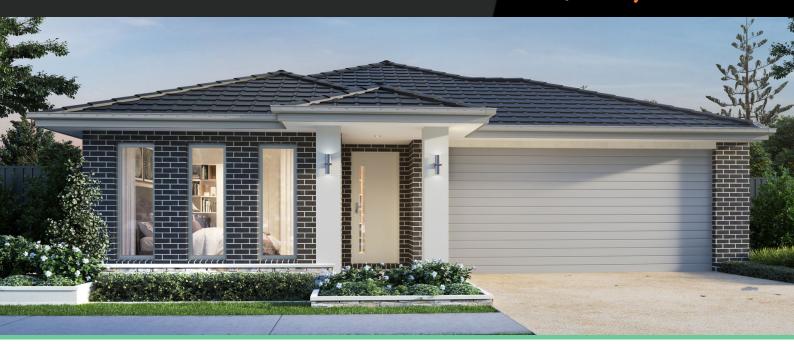

## \$649,500\*

Spirit 16 🔻

Address

Lot 9, Saffron, Clyde North, 3978

Facade Globe Lot Width 12.5

Lot size 314 m<sup>2</sup>

House size 153 m<sup>2</sup>