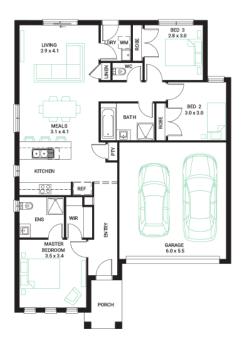

## \$649,500\*

Spirit 16 🔻

Address

Lot 9, Saffron, Clyde North, 3978

Facade Globe Lot Width 12.5

Lot size 314 m<sup>2</sup>

House size 153 m<sup>2</sup>