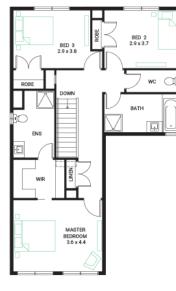

## Address

Lot 9, Saffron, Clyde North, 3978

```
Classic
(Build
Over)
```

 Lot Width
 Lot size

 12.5
 314 m²

3 🚍

House size

2 🗟

## Your Inclusions

- 'H' class waffle concrete slab
- Double glazing throughout
- Insect Screens with fibreglass mesh throughout
- Flooring throughout (tiles and carpet)
- Ceramic wall tiles to Kitchen splashback, floor and skirting tiles to Bathroom, Ensuite and W.C.s
- Laminate overhead cupboards with concealed rangehood to Kitchen
- Gas ducted heating
- 'Dulux' Wash and Wear 3 Coat paint system
- Solar PV system
- 25-year structural guarantee
- 12-month maintenance period
- 7-Star energy rating compliance
- Trusted New Home Builder in Melbourne, Victoria for over 25 years