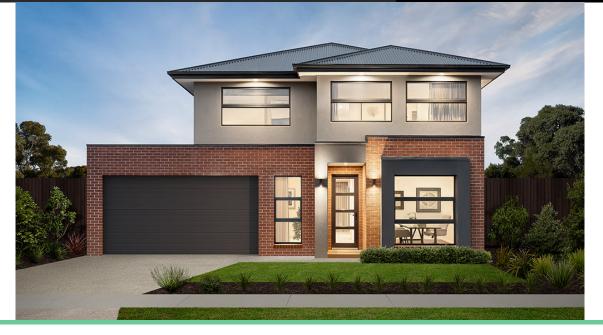

## Surge 23 🗖

## Address

Lot 9, Saffron, Clyde North, 3978

```
Classic
(Build
Over)
```

 Lot Width
 Lot size

 12.5
 314 m²

3 🚍

House size

2 🗟