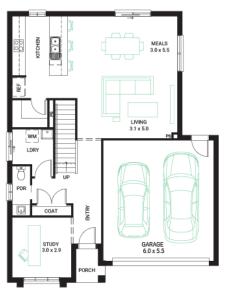

## Address

Lot 9, Saffron, Clyde North, 3978

```
Classic
(Build
Over)
```

 Lot Width
 Lot size

 12.5
 314 m²

3 🚍

House size

2 🗟

## Your Inclusions

- 'H' class waffle concrete slab
- Double glazing throughout
- Insect Screens with fibreglass mesh throughout
- Flooring throughout (tiles and carpet)
- Ceramic wall tiles to Kitchen splashback, floor and skirting tiles to Bathroom, Ensuite and W.C.s
- Laminate overhead cupboards with concealed rangehood to Kitchen
- Gas ducted heating
- 'Dulux' Wash and Wear 3 Coat paint system
- Solar PV system
- 25-year structural guarantee
- 12-month maintenance period
- 7-Star energy rating compliance
- Trusted New Home Builder in Melbourne, Victoria for over 25 years