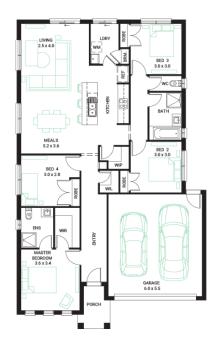

## Mystic 19 ◀

4

2 🖑

Address

Lot 3006, Riverfield, Clyde, 3978

**Facade** Breeze Lot Width

Lot size 350 m<sup>2</sup>

House size