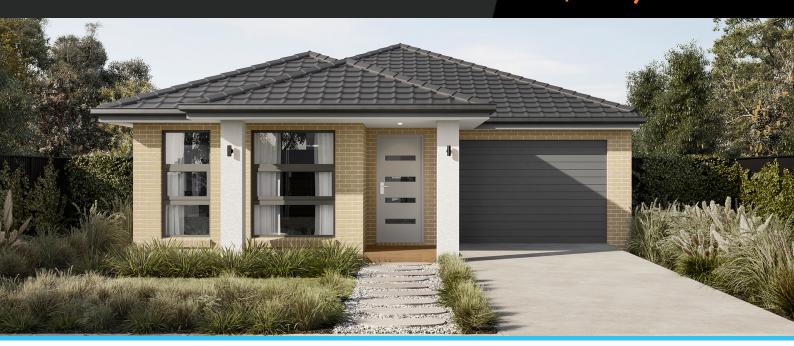

## Acacia 17

Address

Lot 253, Crownlea, Warragul, 3820

**Facade** Broad Lot Width

Lot size 429 m² House size 159 m<sup>2</sup>