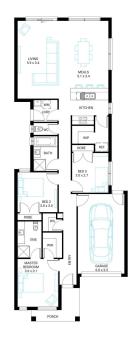

## Acacia 17

Address

Lot 253, Crownlea, Warragul, 3820

**Facade** Broad Lot Width

Lot size 429 m² House size 159 m<sup>2</sup>