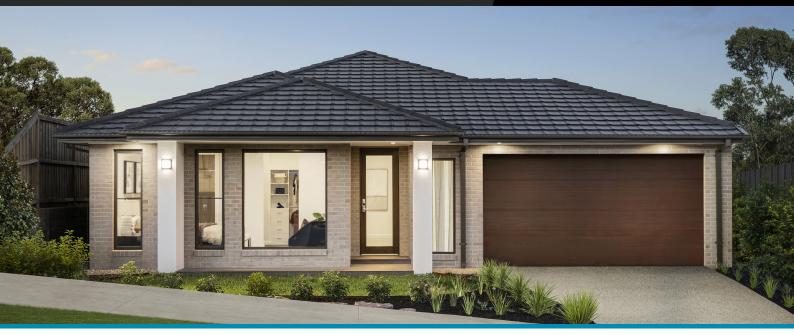

## New Haven 22

Lot 79, Crownlea, Warragul, 3820

Facade Mode Lot Width 13.9

Lot size 525 m<sup>2</sup> House size 207 m<sup>2</sup>