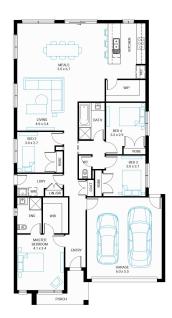

## New Haven 22

Lot 79, Crownlea, Warragul, 3820

Facade Mode Lot Width 13.9

Lot size 525 m<sup>2</sup> House size 207 m<sup>2</sup>

## **Available Structural Options**

Theatre, U Shape Kitchen, Study With Butlers Pantry, Butlers Pantry, Study, RearFlip, PowderRoom, Outdoor Living 2, Outdoor Living 1, Deluxe Ensuite, Grand Ensuite,