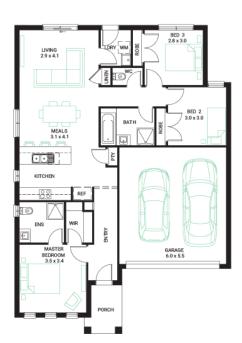

## \$675,350\*

Spirit 16 🔻

Address

Lot 413, Verve, Clyde North, 3978

Facade Globe Lot Width 12.5

Lot size 350 m<sup>2</sup>

House size 153 m<sup>2</sup>