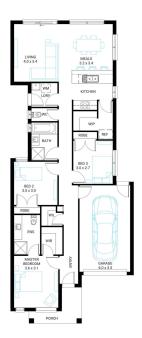

## Acacia 16

Address

Lot 3005, Riverfield, Clyde, 3978

**Facade** Broad Lot Width

Lot size 350 m<sup>2</sup>

House size