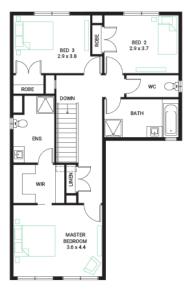

## 

3

Address

Lot 330, Harli, Cranbourne West,

Facade

Classic (Build Over)

Lot Width

Lot size

House size

214 m<sup>2</sup>