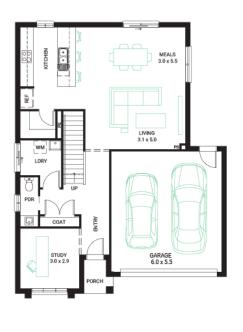

## 

3

Address

Lot 330, Harli, Cranbourne West,

Facade

Classic (Build Over)

Lot Width

Lot size

House size

214 m<sup>2</sup>

## Your Inclusions

- LIMITED TIME 30K REBATE AVAILABLE\*
- 'H' class waffle concrete slab
- Double glazing throughout
- Colorbond' corrugate roof with 22.5-degree roof pitch
- Dimmable LED downlights to main Living areas
- Flooring throughout (tiles and carpet)
- 'Quantum Quartz' engineered stone benchtops with 20mm edge profile, to Kitchen
- 900mm Kitchen Appliances
- Laminate overhead cupboards with concealed rangehood to Kitchen
- Tiled shower bases to Bathroom and Ensuite
- 'Colorbond' sectional overhead door with automated lifter and remote controls
- Solar PV system
- 25-year structural guarantee
- 12-month maintenance period
- 7-Star energy rating compliance
- Trusted New Home Builder in Melbourne, Victoria for over 25 years