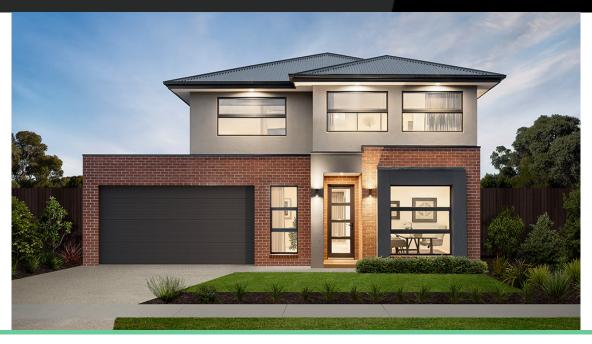

## 

3

Address

Lot 330, Harli, Cranbourne West,

Facade

Classic (Build Over)

Lot Width

Lot size

House size

214 m<sup>2</sup>

## Your Inclusions

- LIMITED TIME 30K REBATE AVAILABLE\*
- 'H' class waffle concrete slab
- Double glazing throughout
- Colorbond' corrugate roof with 22.5-degree roof pitch
- Dimmable LED downlights to main Living areas
- Flooring throughout (tiles and carpet)
- 'Quantum Quartz' engineered stone benchtops with 20mm edge profile, to Kitchen
- 900mm Kitchen Appliances
- Laminate overhead cupboards with concealed rangehood to Kitchen
- Tiled shower bases to Bathroom and Ensuite
- 'Colorbond' sectional overhead door with automated lifter and remote controls
- Solar PV system
- 25-year structural guarantee
- 12-month maintenance period
- 7-Star energy rating compliance
- Trusted New Home Builder in Melbourne, Victoria for over 25 years