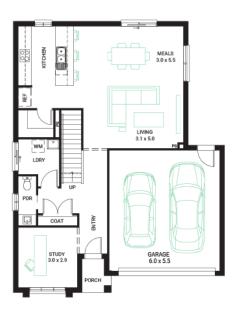

## \$727,540\*



## 

3

2 🖑



Address

Lot 330, Harli, Cranbourne West,

Facade

Classic (Build Over)

Lot Width

Lot size

House size

214 m<sup>2</sup>

## Your Inclusions

- 'H' class waffle concrete slab
- Double glazing throughout
- Insect Screens with fibreglass mesh throughout
- Flooring throughout (tiles and carpet)
- Ceramic wall tiles to Kitchen splashback, floor and skirting tiles to Bathroom, Ensuite and W.C.s
- Laminate overhead cupboards with concealed rangehood to Kitchen
- Gas ducted heating
- 'Dulux' Wash and Wear 3 Coat paint system
- Solar PV system
- 25-year structural guarantee
- 12-month maintenance period
- 7-Star energy rating compliance
- Trusted New Home Builder in Melbourne, Victoria for over 25 years





Package Enquiries
Dale Bridgland - 0448421941,
dale.bridgland@beachwoodhomes.com.au