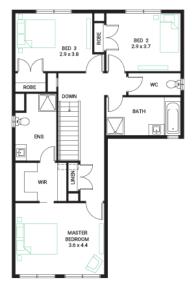

## \$727,540\*



## 

3

2 🖑



Address

Lot 330, Harli, Cranbourne West,

Facade

Classic (Build Over)

Lot Width

Lot size

House size

214 m<sup>2</sup>

## Your Inclusions

- 'H' class waffle concrete slab
- Double glazing throughout
- Insect Screens with fibreglass mesh throughout
- Flooring throughout (tiles and carpet)
- Ceramic wall tiles to Kitchen splashback, floor and skirting tiles to Bathroom, Ensuite and W.C.s
- Laminate overhead cupboards with concealed rangehood to Kitchen
- Gas ducted heating
- 'Dulux' Wash and Wear 3 Coat paint system
- Solar PV system
- 25-year structural guarantee
- 12-month maintenance period
- 7-Star energy rating compliance
- Trusted New Home Builder in Melbourne, Victoria for over 25 years





Package Enquiries
Dale Bridgland - 0448421941,
dale.bridgland@beachwoodhomes.com.au