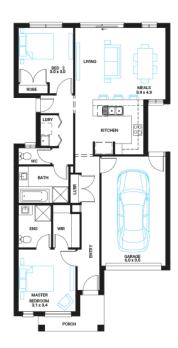

## Tea Tree 13

Address

Lot 331, Harli, Cranbourne West,

**Facade** Raised Lot Width

Lot size 263 m<sup>2</sup>

House size 124 m<sup>2</sup>