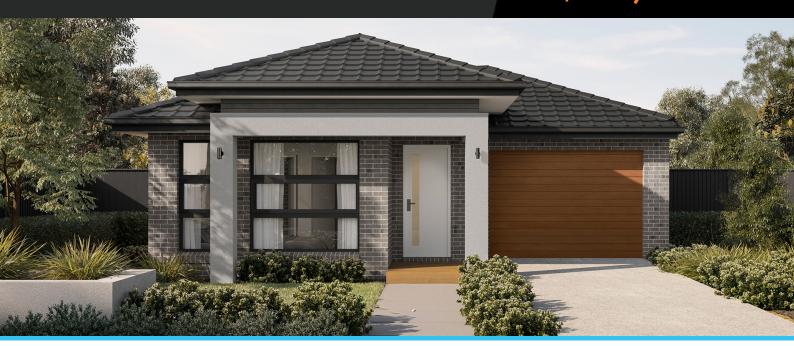

## Tea Tree 13

Address

Lot 331, Harli, Cranbourne West,

**Facade** Raised Lot Width

Lot size 263 m<sup>2</sup>

House size 124 m<sup>2</sup>