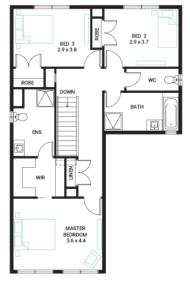

## Surge 23 ◀

3

Address

Lot 2163, Orana, Clyde North, 3978

Facade Classic Lot Width 12.5

Lot size 350 m<sup>2</sup> House size 214 m<sup>2</sup>