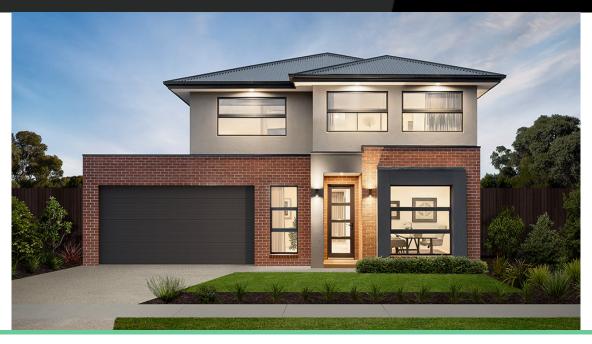

## Surge 23 ◀

3

Address

Lot 2163, Orana, Clyde North, 3978

Facade Classic Lot Width 12.5

Lot size 350 m<sup>2</sup> House size 214 m<sup>2</sup>