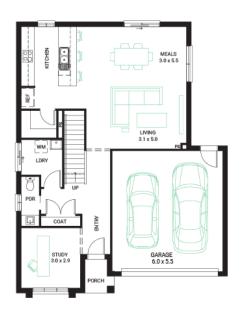

## Surge 23 ◀

3

Address

Lot 2163, Orana, Clyde North, 3978

Facade Classic Lot Width 12.5

Lot size 350 m<sup>2</sup> House size 214 m<sup>2</sup>