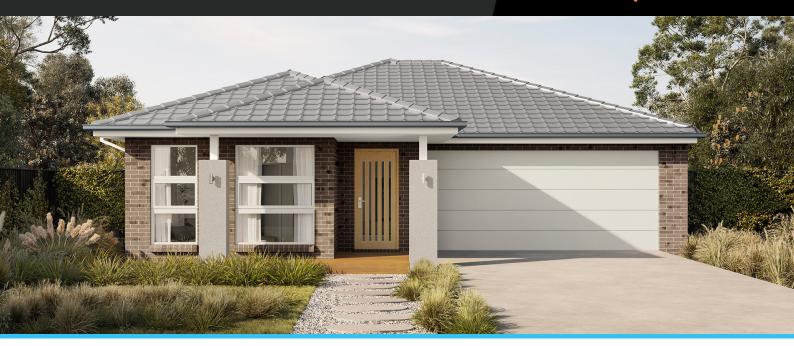

# Correa 16

#### Address

Lot 5414, Meridian, Clyde North, 3978

Facade Broad MK1

Lot Width 12.5

Lot size 263 m<sup>2</sup>

House size 153 m<sup>2</sup>