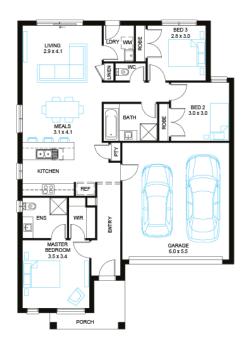

#### Address

Lot 5414, Meridian, Clyde North, 3978

Facade Broad MK1

Lot Width 12.5

Lot size 263 m<sup>2</sup>

House size 153 m<sup>2</sup>

## **Available Structural Options**

Deluxe Ensuite, Extended Living, U Shape Kitchen, Outdoor Living,