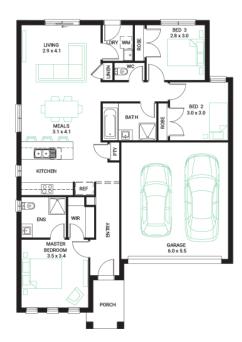

## Spirit 16

#### Address

Lot 5415, Meridian, Clyde North, 3978

**Facade**Breeze

Lot Width 12.5

Lot size 263 m<sup>2</sup> House size 153 m<sup>2</sup>

## **Available Structural Options**

Deluxe Ensuite, Extended Living, U Shape Kitchen, Outdoor Living,