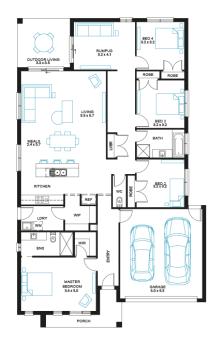

## Merbau 25

Lot 4912, Meridian, Clyde North, 3978

Facade Mode Lot Width 14

Lot size 448 m<sup>2</sup> House size 235 m<sup>2</sup>

## **Available Structural Options**

Powder Room, Additional WIR, Deluxe Ensuite, As Displayed WIP, Deluxe Kitchen, Outdoor Living, Linen Cabinetry Fitout, Rear Flip,