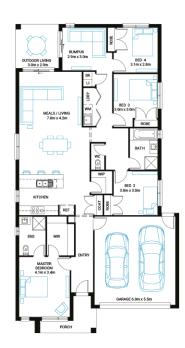

#### Address

Lot 5420, Meridian, Clyde North, 3978

Facade Mode Lot Width 12.5

Lot size 350 m<sup>2</sup>

House size 207 m<sup>2</sup>

### **Available Structural Options**

Grand Outdoor, Bed 5, U- Shape Kitchen, Rear Flip, Conventional Laundry, Powder, Deluxe Ensuite,