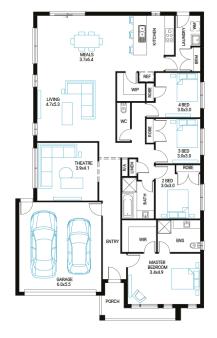

## Norfolk 25

#### Address

Lot 4649, Meridian, Clyde, 3978

| Facade | Lot Width | Lot size          | House size         |
|--------|-----------|-------------------|--------------------|
| Mode   | 14        | 14 m <sup>2</sup> | 235 m <sup>2</sup> |

4 🚍

2 🔿

2 🛱

#### Your Inclusions

- 'H' class waffle concrete slab
- Double glazing throughout
- Insect Screens with fibreglass mesh throughout
- Dimmable LED downlights to main Living areas
- Flooring throughout (tiles and carpet)
- 'Quantum Quartz' engineered stone benchtops with 20mm edge profile, to Kitchen
- 900mm Kitchen Appliances
- Laminate overhead cupboards with concealed rangehood to Kitchen
- Tiled shower bases to Bathroom and Ensuite
- Gas ducted heating
- 'Colorbond' sectional overhead door with automated lifter and remote controls
- Solar PV system
- 25-year structural guarantee
- 12-month maintenance period
- 7-Star energy rating compliance
- Trusted New Home Builder in Melbourne, Victoria for over 25 years