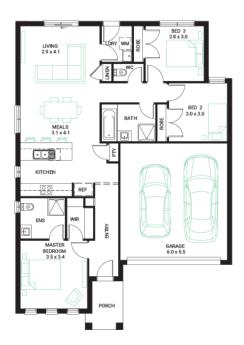

## \$658,500\*

Spirit 16

Address

Lot 137, Somerford, Clyde North, 3978

**Facade** Breeze Lot Width 13.5

Lot size 312 m<sup>2</sup> House size 153 m<sup>2</sup>

## **Available Structural Options**

Deluxe Ensuite, Extended Living, U Shape Kitchen, Outdoor Living,