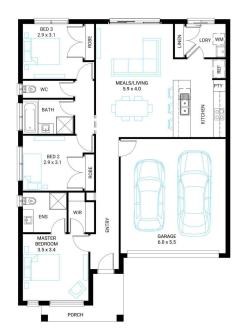

## Grevillia 17

Address

Lot 730, Bella, Clyde, 3978

Facade Broad MK1

Lot Width 12.5

Lot size 275 m<sup>2</sup>

House size 156 m<sup>2</sup>