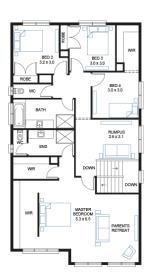

### Address

Lot 4656, Meridian, Clyde North, 3978

CUTTOOR LINNS

48 x 44

48 x 52

WWP

PORCH

LOWNOR

48 x 127

PORCH

FacadeLot WidthLot sizeHouse sizeCape Mk113.7507 m²315 m²

### **Available Structural Options**

Study, Extended Theatre, Extended Lounge, Extended Laundry & Pantry, Lounge Void, Rear Flip, Grand Ensuite, Additional First Floor Master, Front Rumpus, Fireplace, Butlers Pantry, Balcony Option 1, Balcony Option 2, Bed 5, Shower To Powder, Additional Master, Additional Master 2, Deluxe Kitchen, Powder Room, Extended WIR,