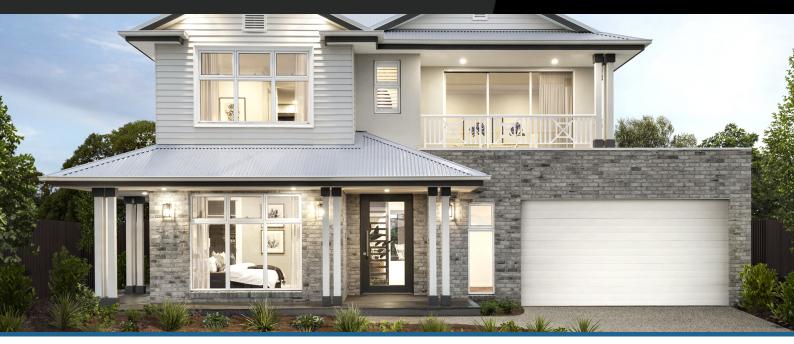

# Spinifex 34

4

### Address

Lot 4656, Meridian, Clyde North, 3978

CUTTOOR LINNS

48 x 44

48 x 52

WWP

PORCH

LOWNOR

48 x 127

PORCH

FacadeLot WidthLot sizeHouse sizeCape Mk113.7507 m²315 m²