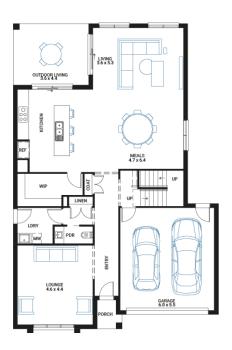

## Jarrah 35

Address

Lot 4664, Meridian, Clyde North, 3978

Facade Classic

Lot Width

Lot size 474 m<sup>2</sup> House size 329 m<sup>2</sup>

## **Available Structural Options**

Grand Ensuite, Deluxe Kitchen, Powder Room, Extended Laundry and Pantry, Butlers Pantry, Deluxe Bathroom, Additional WIR, Rear Flip, Balcony 1, Balcony 2,