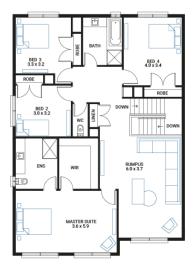

## Jarrah 35

Address

Lot 4664, Meridian, Clyde North, 3978

Facade Classic

Lot Width

Lot size 474 m<sup>2</sup> House size 329 m<sup>2</sup>

## **Available Structural Options**

Grand Ensuite, Deluxe Kitchen, Powder Room, Extended Laundry and Pantry, Butlers Pantry, Deluxe Bathroom, Additional WIR, Rear Flip, Balcony 1, Balcony 2,