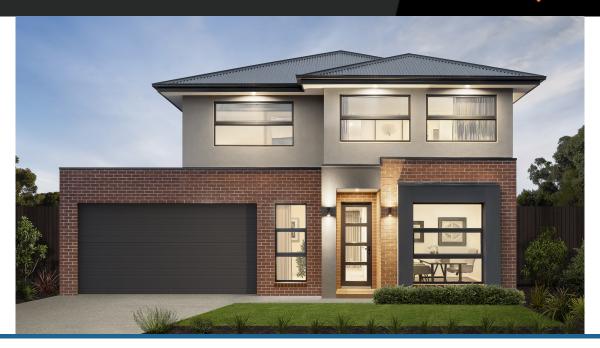

## Jarrah 35

Address

Lot 4664, Meridian, Clyde North, 3978

Facade Classic

Lot Width

Lot size 474 m<sup>2</sup> House size 329 m<sup>2</sup>