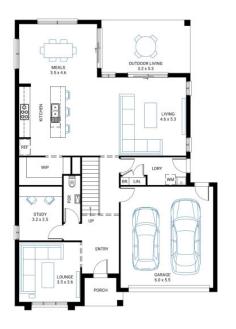

## \$921,400\*

Lorne 31

Lot size

448 m<sup>2</sup>

House size

292 m<sup>2</sup>

Address

Lot 4651, Meridian, Clyde North, 3978