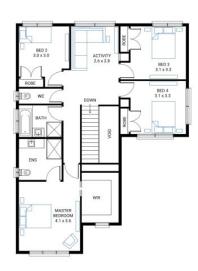

## \$921,400\*

Lorne 31

Lot size

448 m<sup>2</sup>

House size

292 m<sup>2</sup>

Address

Lot 4651, Meridian, Clyde North, 3978