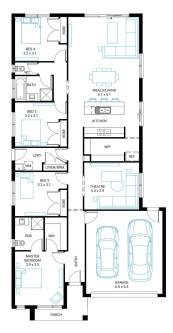

## Address

Lot 59, Providence, Officer, 3809

Package Enquiries Dale Bridgland - 0448421941, dale.bridgland@beachwoodhomes.com.au **Facade** Chalet MK1

Lot Width 12.5

**Lot size** 363 m²

4 🚍

2 🔿

House size

2 🗟

## Available Structural Options

Deluxe Ensuite, Outdoor Living, Extended Living,