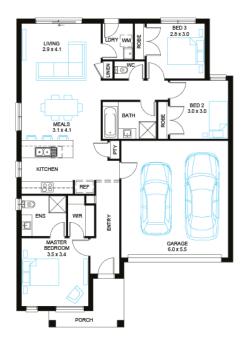

## Correa 16

Address

Lot 212, Somerford, Clyde North, 3978

Facade Raised MK1

Lot Width 12.5

Lot size 263 m<sup>2</sup>

House size 153 m<sup>2</sup>