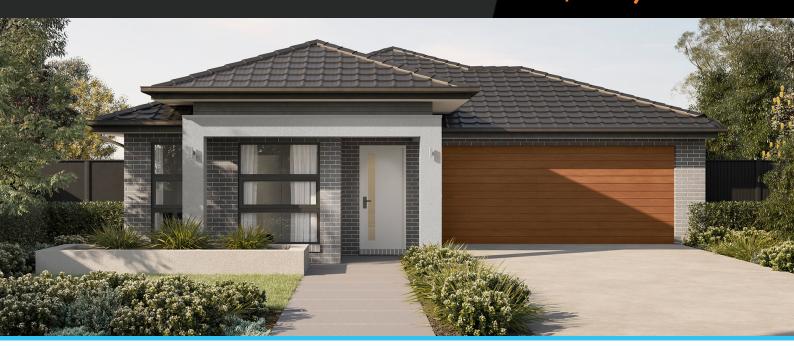

## Correa 16

Address

Lot 212, Somerford, Clyde North, 3978

Facade Raised MK1

Lot Width 12.5

Lot size 263 m<sup>2</sup>

House size 153 m<sup>2</sup>