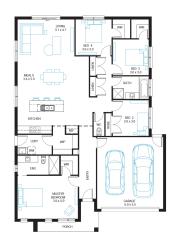

## Merbau 22

Lot 4945, Meridian, Clyde North, 3978

Facade Pacific Lot Width 14

Lot size 350 m<sup>2</sup> House size 204 m<sup>2</sup>