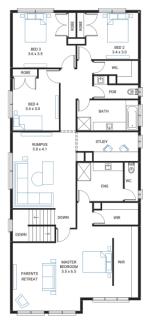

## Spinifex 38

Address Lot 2725, Minta Farm, Berwick, 3806

Beachwood 🦰

HOMES

|                      |                           | 1 |
|----------------------|---------------------------|---|
| $\bigcirc$           | MEALS<br>45x55            |   |
| THEATRE<br>3.8 x 2.9 | PDR CL. WMC               |   |
|                      |                           |   |
| LOUNGE<br>45x27      | ENTRY GAPAGE<br>6.0 x 5.5 |   |
|                      | PORCH                     |   |

| Facade  | Lot Width | Lot size           | House size |
|---------|-----------|--------------------|------------|
| Bay Mk2 | 13.3      | 386 m <sup>2</sup> | 353 m²     |

4 🚍

2 🔿

2 🗟