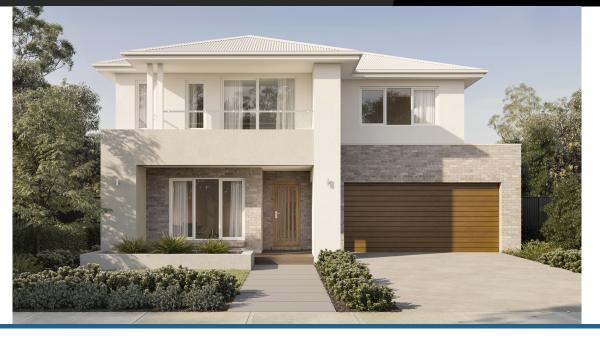

## Spinifex 38

Address Lot 2725, Minta Farm, Berwick, 3806

Beachwood 🦰

HOMES

|                      |                           | 1 |
|----------------------|---------------------------|---|
| $\bigcirc$           | MEALS<br>45x55            |   |
| THEATRE<br>3.8 x 2.9 | PDR CL. WMC               |   |
|                      |                           |   |
| LOUNGE<br>45x27      | ENTRY GAPAGE<br>6.0 x 5.5 |   |
|                      | PORCH                     |   |

| Facade  | Lot Width | Lot size           | House size |
|---------|-----------|--------------------|------------|
| Bay Mk2 | 13.3      | 386 m <sup>2</sup> | 353 m²     |

4 🚍

2 🔿

2 🗟