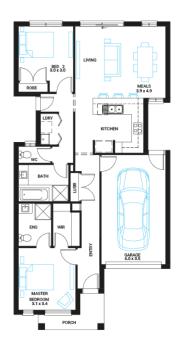

# Tea Tree 13

#### Address

Lot 120, CrestWood Place, Cranbourne East, 3977

Facade Broad MK1

Lot Width

Lot size 221 m<sup>2</sup>

House size 124 m<sup>2</sup>