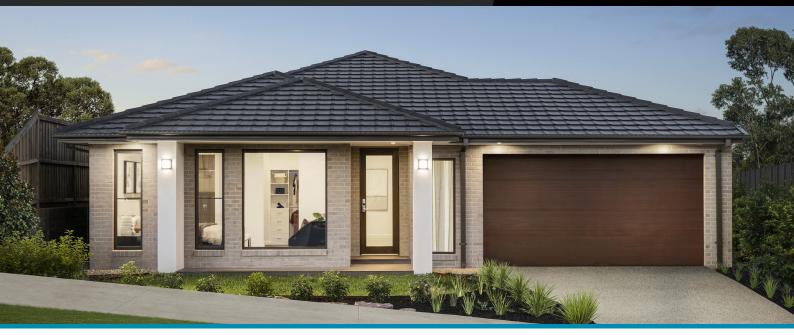

## Wave 22

Address

Lot 4739, Meridian, Clyde North, 3978

Facade Mode Lot Width 12.5

Lot size 350 m<sup>2</sup>

House size 207 m<sup>2</sup>

## Your Inclusions

- 'H' class waffle concrete slab
- Double glazing throughout
- Insect Screens with fibreglass mesh throughout
- Dimmable LED downlights to main Living areas
- Flooring throughout (tiles and carpet)
- 'Quantum Quartz' engineered stone benchtops with 20mm edge profile, to Kitchen
- 900mm Kitchen Appliances
- Laminate overhead cupboards with concealed rangehood to Kitchen
- Tiled shower bases to Bathroom and Ensuite
- Gas ducted heating
- 'Colorbond' sectional overhead door with automated lifter and remote controls
- Solar PV system
- 25-year structural guarantee
- 12-month maintenance period
- 7-Star energy rating compliance
- Trusted New Home Builder in Melbourne, Victoria for over 25 years