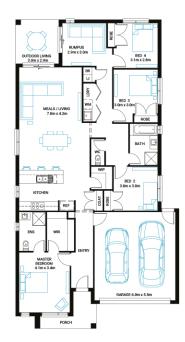

## Wave 22

Address

Lot 4739, Meridian, Clyde North, 3978

Facade Mode Lot Width 12.5

Lot size 350 m<sup>2</sup>

House size 207 m<sup>2</sup>

## Your Inclusions

- 'H' class waffle concrete slab
- Double glazing throughout
- Insect Screens with fibreglass mesh throughout
- Dimmable LED downlights to main Living areas
- Flooring throughout (tiles and carpet)
- 'Quantum Quartz' engineered stone benchtops with 20mm edge profile, to Kitchen
- 900mm Kitchen Appliances
- Laminate overhead cupboards with concealed rangehood to Kitchen
- Tiled shower bases to Bathroom and Ensuite
- Gas ducted heating
- 'Colorbond' sectional overhead door with automated lifter and remote controls
- Solar PV system
- 25-year structural guarantee
- 12-month maintenance period
- 7-Star energy rating compliance
- Trusted New Home Builder in Melbourne, Victoria for over 25 years