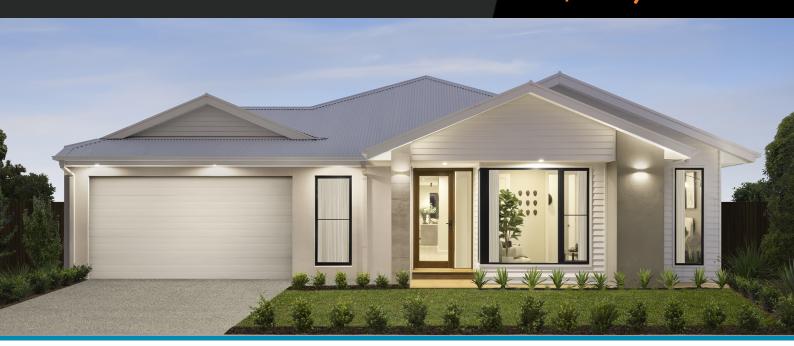

## Norfolk 22

4=

Address

Lot 4739, Meridian, Clyde, 3978

Facade Chalet MK2

Lot Width 14

Lot size 350 m<sup>2</sup> House size 204 m<sup>2</sup>