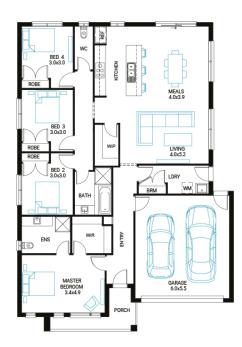

## Norfolk 22

4=

Address

Lot 4739, Meridian, Clyde, 3978

Facade Chalet MK2

Lot Width 14

Lot size 350 m<sup>2</sup> House size 204 m<sup>2</sup>