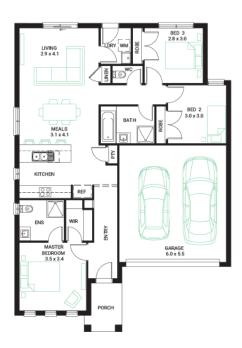

## \$612,500\*

Spirit 16 🔻

Address

Lot 845, Bella, Clyde, 3978

Facade Globe Lot Width 12.5

Lot size 275 m<sup>2</sup> House size 153 m<sup>2</sup>

## **Available Structural Options**

Deluxe Ensuite, Extended Living, U Shape Kitchen, Outdoor Living,