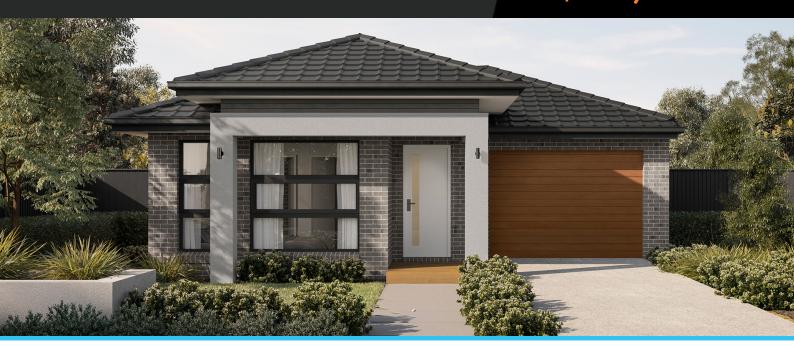

## \$601,800\*

## Tea Tree 13

Address

Lot 210, CrestWood Place, Cranbourne East, 3977

Facade Raised Lot Width 8.5

Lot size 228 m²

House size 124 m<sup>2</sup>