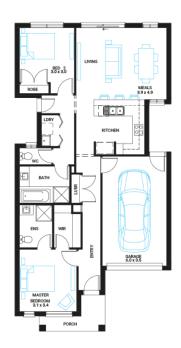

## Tea Tree 13

Address

Lot 210, CrestWood Place, Cranbourne East, 3977

Facade Raised Lot Width 8.5

Lot size 228 m²

House size 124 m<sup>2</sup>

## **Available Structural Options**

Deluxe Ensuite, 3 Bedroom Option,