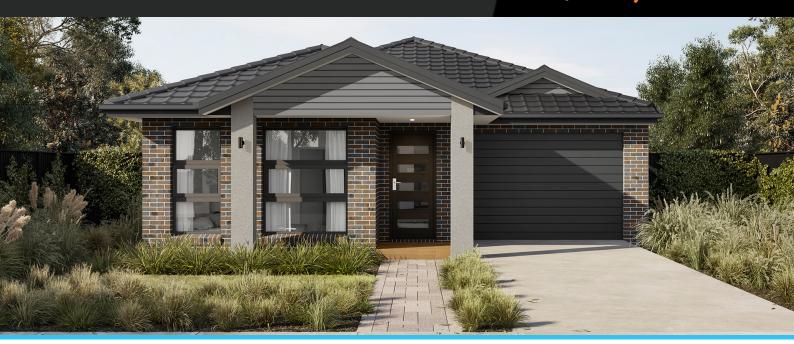

# Protea 14

#### Address

Lot 129, CrestWood Place, Cranbourne East, 3977

Facade Gable MK1

Lot Width 10.5

Lot size 226 m<sup>2</sup> House size 128 m<sup>2</sup>