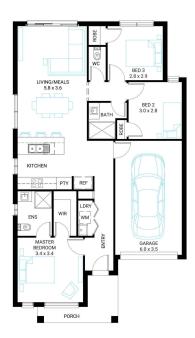

# Protea 14

#### Address

Lot 129, CrestWood Place, Cranbourne East, 3977

Facade Gable MK1

Lot Width 10.5

Lot size 226 m<sup>2</sup> House size 128 m<sup>2</sup>