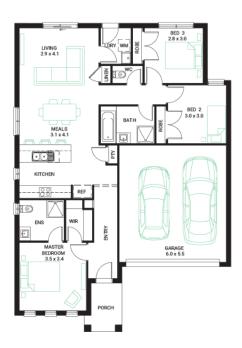

## \$658,500\*

Spirit 16

Address

Lot 137, Somerford, Clyde North, 3978

**Facade** Ember Lot Width 13.5

Lot size 312 m<sup>2</sup> House size 153 m<sup>2</sup>