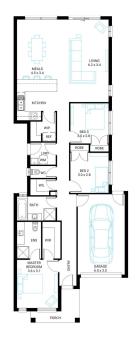

## Banksia 17

Address

Lot 902, Clyde Springs, Clyde North, 3978

Facade Broad MK1

Lot Width 9.5

Lot size

House size 160 m<sup>2</sup>

## **Available Structural Options**

Deluxe Ensuite, Fourth Bedroom, Outdoor Living,