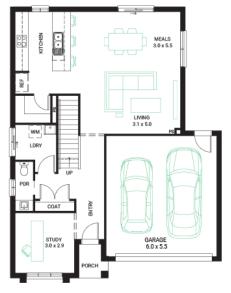

## Your Inclusions

• 'H' class waffle concrete slab

Lot Width

25.4

- Double glazing throughout
- Insect Screens with fibreglass mesh throughout

3 🚍

- Flooring throughout (tiles and carpet)
- Ceramic wall tiles to Kitchen splashback, floor and skirting tiles to Bathroom, Ensuite and W.C.s

2 🔿

Lot size

541 m<sup>2</sup>

2 🗟

House size

214 m<sup>2</sup>

- Laminate overhead cupboards with concealed rangehood to Kitchen
- Gas ducted heating
- 'Dulux' Wash and Wear 3 Coat paint system
- Solar PV system
- 25-year structural guarantee
- 12-month maintenance period
- 7-Star energy rating compliance
- Trusted New Home Builder in Melbourne, Victoria for over 25 years