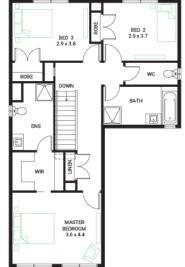

## Your Inclusions

• 'H' class waffle concrete slab

Lot Width

25.4

- Double glazing throughout
- Insect Screens with fibreglass mesh throughout

3 🚍

- Flooring throughout (tiles and carpet)
- Ceramic wall tiles to Kitchen splashback, floor and skirting tiles to Bathroom, Ensuite and W.C.s

2 🔿

Lot size

541 m<sup>2</sup>

2 🗟

House size

214 m<sup>2</sup>

- Laminate overhead cupboards with concealed rangehood to Kitchen
- Gas ducted heating
- 'Dulux' Wash and Wear 3 Coat paint system
- Solar PV system
- 25-year structural guarantee
- 12-month maintenance period
- 7-Star energy rating compliance
- Trusted New Home Builder in Melbourne, Victoria for over 25 years