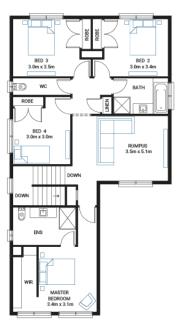

#### Address

Lot 4643, Meridian, Clyde North, 3978

LIMNG
A 2m x 5 2m

WP

OOD

OD

UP

UP

LOUNGE
5 5m x 2.7m

PORCH

FacadeLot WidthLot sizeHouse sizeBay25.4541 m²258 m²