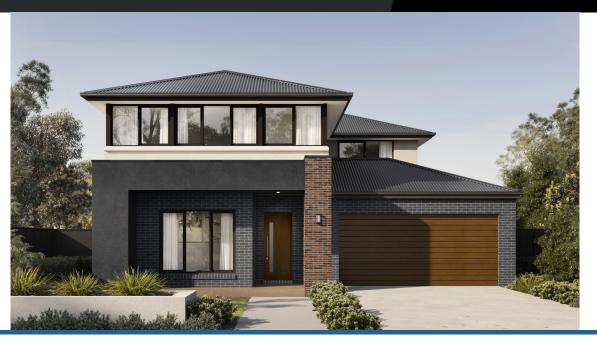

## Spinifex 28

4

2 🖑

#### Address

Lot 4643, Meridian, Clyde North, 3978

LIMNG
A 2m x 5 2m

WP

OOD

OD

UP

UP

LOUNGE
5 5m x 2.7m

PORCH

FacadeLot WidthLot sizeHouse sizeBay25.4541 m²258 m²