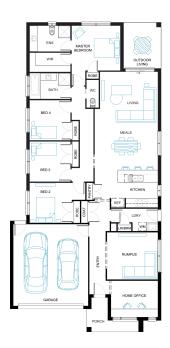

## Malibu 24

Address

Lot 4664, Meridian, Clyde North, 3978

Package Enquiries
Dale Bridgland - 0448421941,
dale.bridgland@beachwoodhomes.com.au

FacadeLot WidthLot sizeHouse sizeMode15474 m²225 m²

4=

2 🗟

## **Available Structural Options**

Rear Flip, Powder Room, Deluxe Ensuite, Fifth Bedroom,