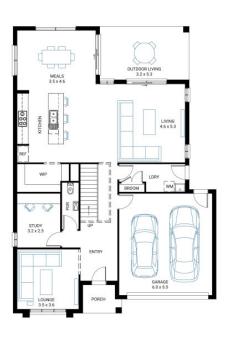

## Available Structural Options

Rear Flip, Butlers Pantry, Deluxe Kitchen, Additional Master Suite, Balcony One, Balcony Two, Ensuites To Minor Bedrooms, 4 Bedrooms With WIR,