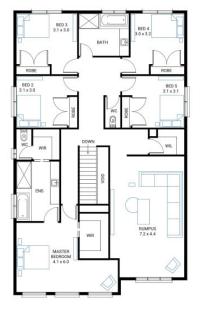

## Available Structural Options

Rear Flip, Butlers Pantry, Deluxe Kitchen, Additional Master Suite, Balcony One, Balcony Two, Ensuites To Minor Bedrooms, 4 Bedrooms With WIR,