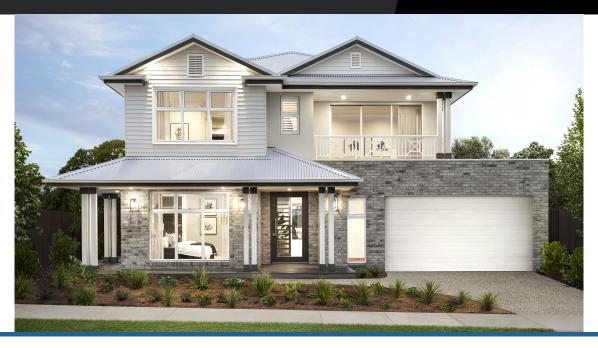

## \$964,820\*



## Lorne 38







Address

Lot 4711, Meridian, Clyde North, 3978

## Available Structural Options

Rear Flip, Butlers Pantry, Deluxe Kitchen, Additional Master Suite, Balcony One, Balcony Two, Ensuites To Minor Bedrooms, 4 Bedrooms With WIR,

## Your Inclusions

- 'H' class waffle concrete slab
- Double glazing throughout
- Colorbond' corrugate roof with 22.5-degree roof pitch
- Dimmable LED downlights to main Living areas
- Flooring throughout (tiles and carpet)
- 'Quantum Quartz' engineered stone benchtops with 20mm edge profile, to Kitchen
- 900mm Kitchen Appliances
- Laminate overhead cupboards with concealed rangehood to Kitchen
- Tiled shower bases to Bathroom and Ensuite
- Gas ducted heating
- 'Colorbond' sectional overhead door with automated lifter and remote controls
- Solar P