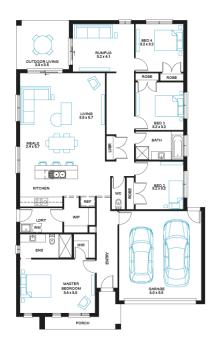

## Merbau 25

4

Lot 4651, Meridian, Clyde North, 3978

Facade Sandy Lot Width 14

Lot size 448 m<sup>2</sup> House size  $235 \, m_2$ 

## **Available Structural Options**

Powder Room, Additional WIR, Deluxe Ensuite, As Displayed WIP, Deluxe Kitchen, Outdoor Living, Linen Cabinetry Fitout, Rear Flip,