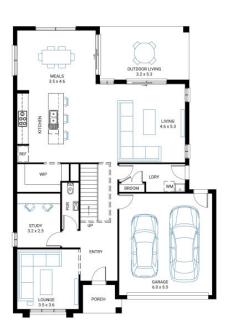

\$911,820\*

Lorne 38

Address

Lot 4947, Meridian, Clyde North, 3978

Facade Bay Mk3 Lot Width

Lot size 350 m<sup>2</sup> House size 353 m<sup>2</sup>

Available Structural Options

Rear Flip, Butlers Pantry, Deluxe Kitchen, Additional Master Suite, Balcony One, Balcony Two, Ensuites To Minor Bedrooms, 4 Bedrooms With WIR,