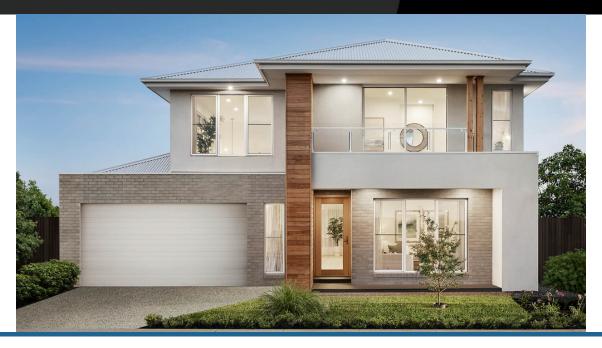

\$911,820\*

Lorne 38

Address

Lot 4947, Meridian, Clyde North, 3978

Facade Bay Mk3 Lot Width

Lot size 350 m<sup>2</sup> House size 353 m<sup>2</sup>

Available Structural Options

Rear Flip, Butlers Pantry, Deluxe Kitchen, Additional Master Suite, Balcony One, Balcony Two, Ensuites To Minor Bedrooms, 4 Bedrooms With WIR,