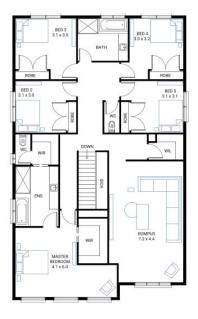

\$911,820\*

Lorne 38

Address

Lot 4947, Meridian, Clyde North, 3978

Facade Bay Mk3 Lot Width

Lot size 350 m<sup>2</sup> House size 353 m<sup>2</sup>

Available Structural Options

Rear Flip, Butlers Pantry, Deluxe Kitchen, Additional Master Suite, Balcony One, Balcony Two, Ensuites To Minor Bedrooms, 4 Bedrooms With WIR,