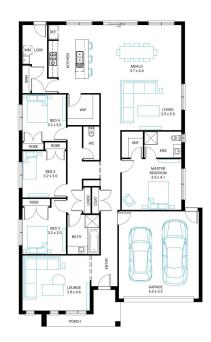

## Byron 25

4

Address

Lot 4923, Meridian, Clyde North, 3978

Facade Mode Lot Width 29.5

Lot size 413 m<sup>2</sup>

House size 238 m<sup>2</sup>

## **Available Structural Options**

U Shape Kitchen, Outdoor Living, Deluxe Ensuite, Powder Room,