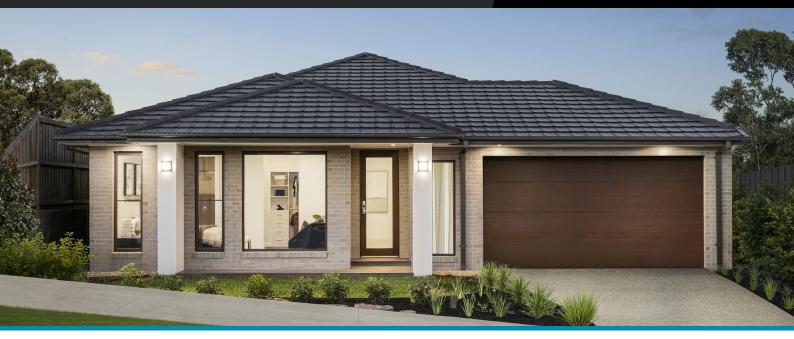

## Byron 25

4

Address

Lot 4923, Meridian, Clyde North, 3978

Facade Mode Lot Width 29.5

Lot size 413 m<sup>2</sup>

House size 238 m<sup>2</sup>