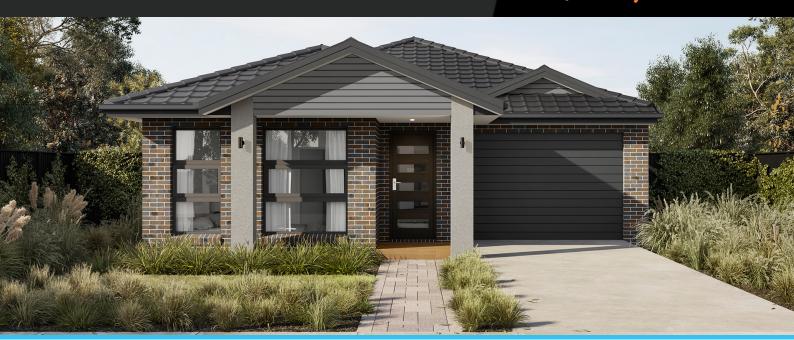

## Protea 14

3 2

2 🖑

Address

Lot 213, Somerford, Clyde North, 3978

Facade Gable MK1

Lot Width 10.5

Lot size 220 m² House size 128 m<sup>2</sup>