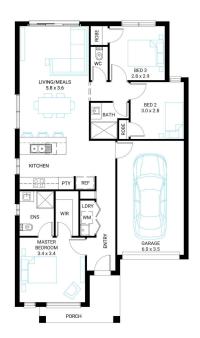

## Protea 14

3 2

2 🖑

Address

Lot 213, Somerford, Clyde North, 3978

Facade Gable MK1

Lot Width 10.5

Lot size 220 m² House size 128 m<sup>2</sup>